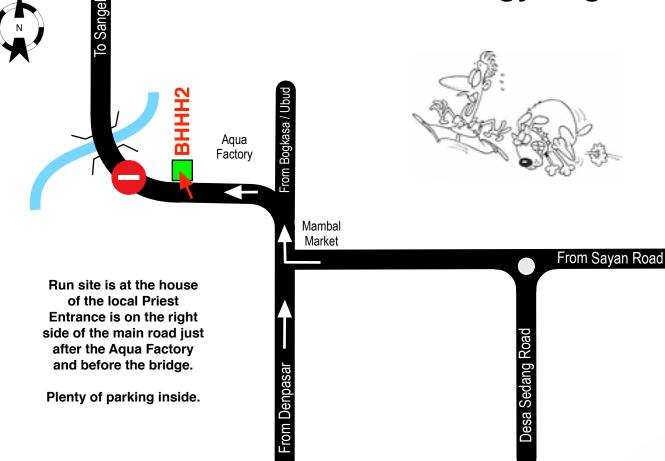

## **BALI HASH HOUSE HARRIERS 2**

Run:#1136Run Site:Mambal, House of the PedandaBali old map:26 / F1Bali new map (3rd edition):64 / D3

 Date:
 Oct 26th, 2013

 Start Time:
 4:30pm SHARP!

 GPS:
 -8.547964, 115.218131