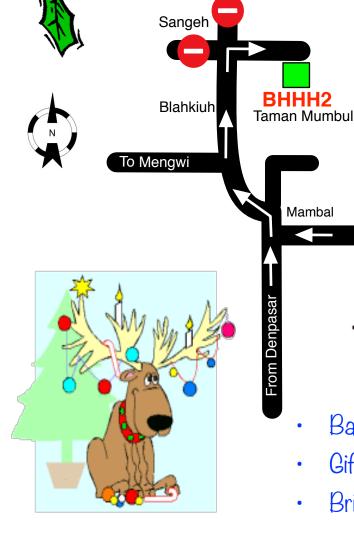

## **BALI HASH HOUSE HARRIERS 2**

Run: #1144

Run Site: Taman Mumbul

Bali old ancient (time to buy a new one) map: 26 / D6

Bali map (2nd edition): 76 / D6 Bali new map (3rd edition): 72 / D6

GPS: 8°29'2.51"S,115°12'44.82"E

Balinese Christmas Dinner

- · Gifts for the kids
- Bring your Santa Hat

Grand Master : Nightjar
Hash Master : Labia

Religious Advisors : Wooden Eye : Disco Wanker

On Sex : Screaming Lord C. Hash Cash : Dancing Queen