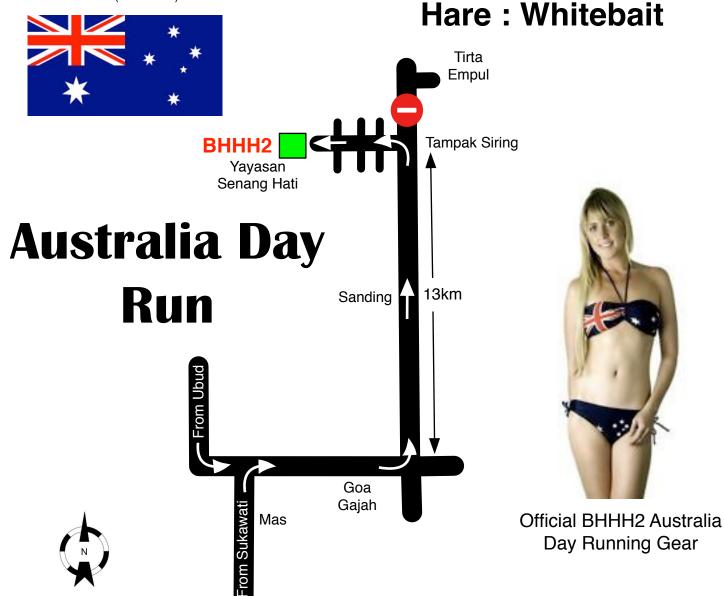

## **BALI HASH HOUSE HARRIERS 2**

#1149 Run: **Run Site:** Yayasan Senang Hati, Tampak Siring Bali Street Atlas (2nd edition): 77 / K3 Bali Street Atlas (3rd edition): 73 / K3

January 25th, 2014 Date: Start Time: 4:30pm SHARP! GPS: -8.427992°,115.304278°