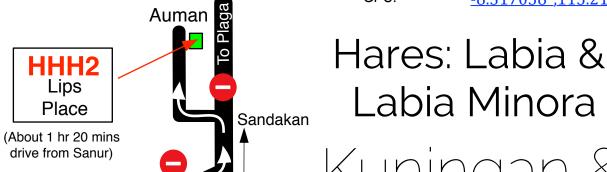

## **BALI HASH HOUSE HARRIERS 2**

Run: #1197 - End of Year Run

Run Site: Auman

Bali Street Atlas (3rd edition): 86 / D3

Petang

Sangeh

Carang Sari

Date: Dec 20th, 2014

Start Time: Extra Long: 3:00 pm

Long & Short: 4:00 pm

GPS: <u>-8.317058°,115.212869°</u>

22 km

approx

Kuningan & Year End Run

Extra Long Run Start: 3 pm Long and Short Start: 4 pm

Special Run Fee for all members and local hashers: Rp50,000