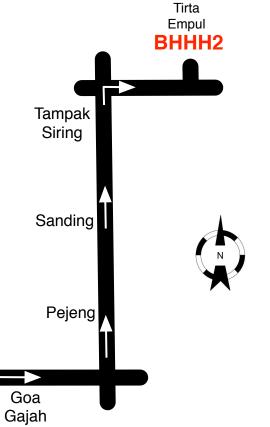

## **BALI HASH HOUSE HARRIERS 2**

Run: #1203 Tirta Empul, Tampak Siring

Bali Street Atlas (3rd edition): 87 / K2

Date: February 7th, 2015

Coordinates: -8.416994°,115.314369°

Hares:

Organ Grinder, Spook, Cane Rat