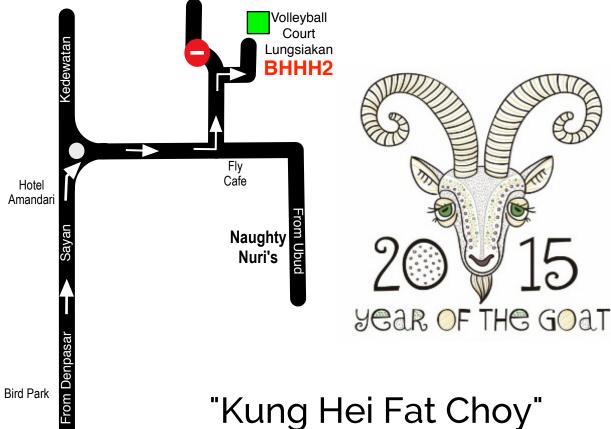

## **BALI HASH HOUSE HARRIERS 2**

Run: #1205 Lungsiakan Bali Street Atlas (3rd edition): 48 / E1

### Start Time: 4.30 pm