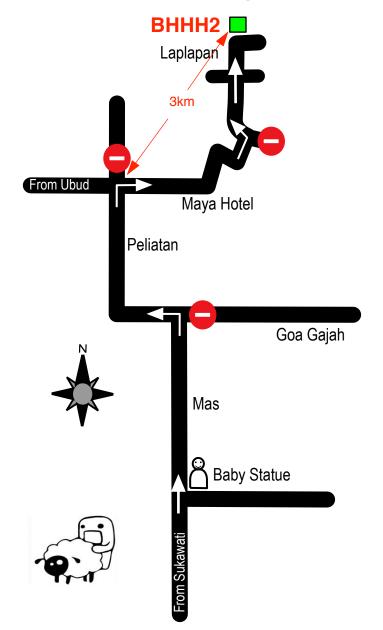

# **BALI HASH HOUSE HARRIERS 2**

Run: #1206 Laplapan

Bali Street Atlas (3rd edition): 49 / J3

Start Time: 4.30 pm

Date: February 28th, 2015

Coordinates: <u>-8.49756,115.279664</u>

Hares: Wooden Eye Disco Wanker