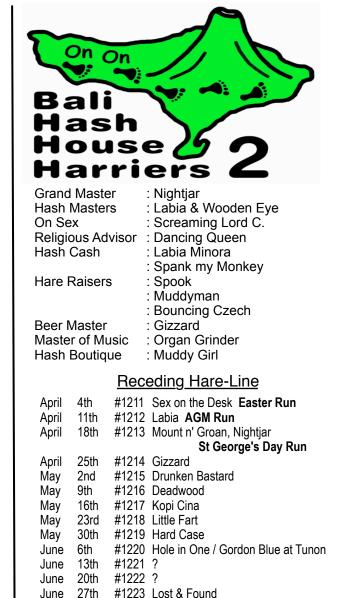

Maps, Hash Trash & Receding Hareline:- www.balihash2.com www.facebook.com/pages/Bali-Hash-House-Harriers-2 To receive by email, request to: hareraiser@balihash2.org