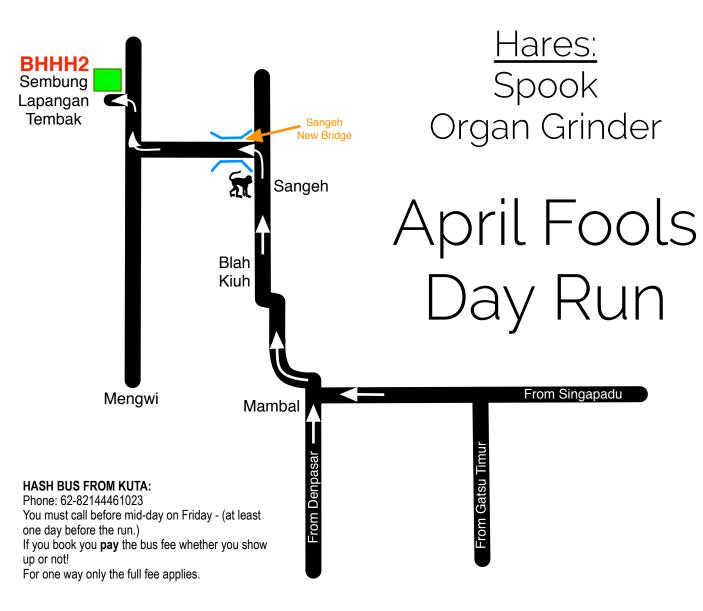

## **BALI HASH HOUSE HARRIERS 2**

Run:#1210Run Site:SembungBali Street Atlas:(3rd edition): 72 / B5

Date: Start Time: GPS: Saturday March 28th, 2015 4:30 pm Sharp <u>-8.466260°,115.184944°</u>

| _   | -      |
|-----|--------|
| Run | Fooe   |
| nun | I CCA. |