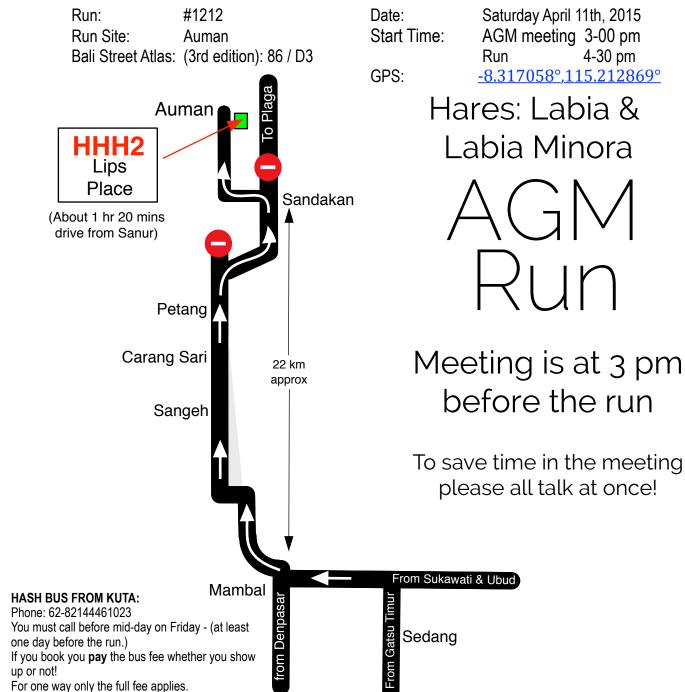

## **BALI HASH HOUSE HARRIERS 2**

4-30 pm



| ~                    | On O               | n              | 7.1                                |
|----------------------|--------------------|----------------|------------------------------------|
|                      | <b>V</b> . (       |                |                                    |
|                      |                    |                |                                    |
| Ba                   |                    |                |                                    |
|                      | asl                | h              |                                    |
| He                   | DU                 | S              | e / 🦳                              |
|                      | arı                | -              |