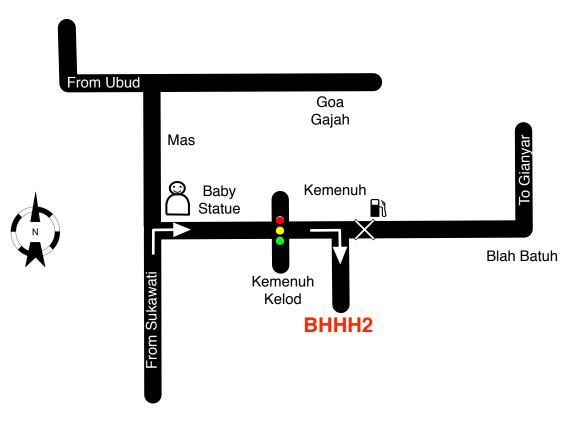

## **BALI HASH HOUSE HARRIERS 2**

Run: #1223 Saturday June 27th, 2015 Date:

Run Site: Kemenuh Kelod Start Time: 4-30 pm Sharp

-8.568775°,115.288745° Bali Street Atlas: (3rd edition): 65 / J4 GPS:

> Google Map Link: Run Site