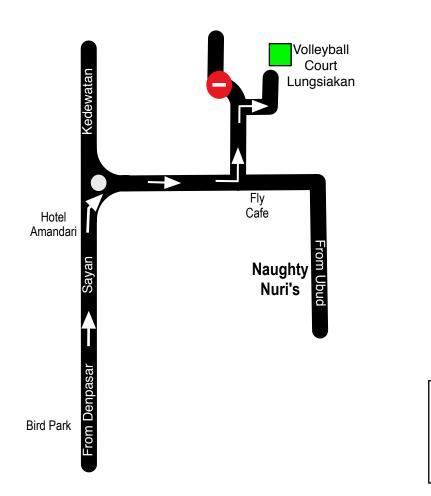

## **BALI HASH HOUSE HARRIERS 2**

Run: Run Site: Street Atlas: #1261 Lungsiakan (3rd edtn): 48 / E1 Date:Saturday March 19th, 2016Start Time:4-30 pm SharpCoordinates:-8.483232°,115.251269°